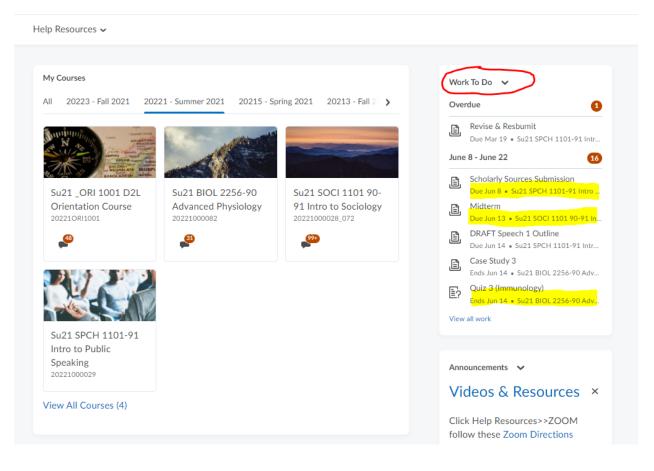

Work To Do -- widget is only visible to students in D2L's NCTC college homepage.

**Work To Do** -- widget summarizes a list of assignment folders, quizzes, discussions, surveys from all courses the student is enrolled in per semester. The list does not include Virtual Assignments as this uses Bongo a 3<sup>rd</sup> party software. Any 3<sup>rd</sup> party software's are not pulled/listed.

**HOWEVER** – instructors must assign start date/time and end date/time or due date/time, in order for the **Work To Do** widget to pull and list the information.

The screenshot below has pulled and listed assignments, quizzes for a student enrolled in 3 courses.

## Click on View all work link to view an entire list.

Overdue -- looks back 12 weeks. Upcoming Activities -- looks ahead 14 days

| Work To Do 🗸    |                                                                                       |                                                  |  |
|-----------------|---------------------------------------------------------------------------------------|--------------------------------------------------|--|
| Overdue         |                                                                                       |                                                  |  |
| Ē               | Cardiovascular Paper<br>Due Feb 19 • Basic Anatomy for Health Care Professionals 1010 |                                                  |  |
| Ē               | Web site<br>Due Feb 24 • Basic Anatomy for Health Care Professionals 1010             |                                                  |  |
| May 13 - May 27 |                                                                                       | Assignment has end date only, no due date        |  |
| Ē               | Neuroglial Cells #2<br>Ends May 22 • Basic Anatomy for Health Care Professionals 1010 | Assignment has due                               |  |
| Ē               | Kidney function<br>Due May 24 • Basic Anatomy for Health Care Professionals 1010      | date and end date, but<br>only due date displays |  |